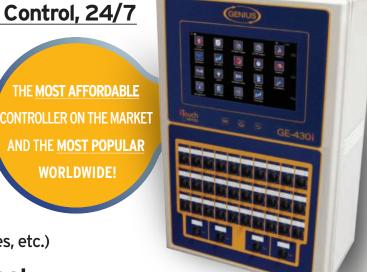

## A Powerful Management Tool Created For You, The Producer.

The GENIUS CONTROLLER: For Real Control, 24/7

- Generate Real-time data
- Records your historical data for many years
- Pre-records future batches
- Fills out the necessary inspection forms (ACP, COSPOC, OFFSAP, CQA, etc.)
- May automatically send your data to: (veterinarians, slaughterhouses, mills, hatcheries, etc.)
- Access your data 24/7 with Farmulest online service and make informed decisions
- Easy navigation with hot keys and back screen key

## Complete CONTROL of your data from

**User-friendly** controller with intuitive touch screen.

A simple touch allows you to instantly manage your controller's information.

- Many applications are available at no additional cost:
  - Ventilation
  - Heating
  - Inventory control of animals & feed
  - Weight stations
  - Feeding
  - Record water consumption
  - Static pressure
  - Humidity
  - Lighting