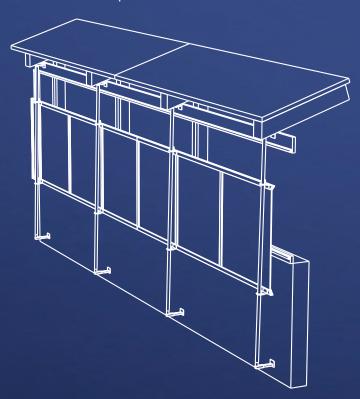

Nova-Lite Vu offers a variable ventilation opening with an all aluminum heavy duty window frame assembly. Our clients find it the best panels for their tie stall barns, milking parlours and equine areas.

- Continuous sidewall windows made to fit any length.
- 12" to 6' in height.
- Minimum maintenance.
- Stainless steel cable systems and pulleys with bearings to ensure long life.
- Nova-Lite Vu panels typically drop to open but an option to pull up to open is available.
- Perimeter gasket system and adjustable brackets to ensure a good seal between panel & structure.