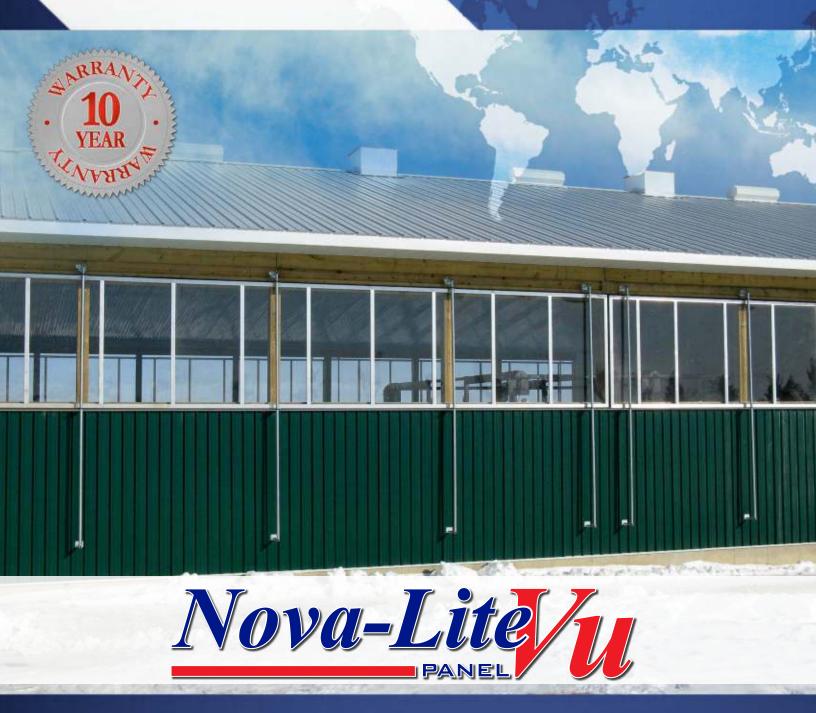

## Providing Natural Light & Ventilation!

When only the most attractive and durable ventilation and natural light panel will do, then Nova-Lite Vu is your number one choice!

**Durable & Attractive Clear View Panels** 

## The Nova-Lite Vu Panel

Sun-North Systems Ltd. manufactures and installs Nova-Lite Vu sliding crystal clear acrylic glass panels in a wide range of sizes. The panels are virtually unbreakable and allow full light penetration.

Nova-Lite Vu offers a variable ventilation opening with an all aluminum heavy duty window frame assembly. Our clients find it the best panels for their tie stall barns, milking parlours and equine areas.

- Continuous sidewall windows made to fit any length.
- 12" to 6' in height.
- Minimum maintenance.
- Stainless steel cable systems and pulleys with bearings to ensure long life.
- Nova-Lite Vu panels typically drop to open but an option to pull up to open is available.
- Perimeter gasket system and adjustable brackets to ensure a good seal between panel & structure.