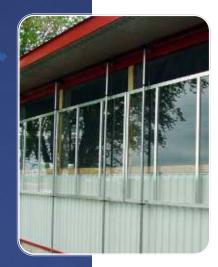

## The Nova-Lite Vu Panel

Sun-North Systems Ltd. manufactures and installs Nova-Lite Vu sliding crystal clear acrylic glass panels in a wide range of sizes. The panels are virtually unbreakable and allow full light penetration.

Nova-Lite Vu offers a variable ventilation opening with an all aluminum heavy duty window frame assembly. Our clients find it the best panels for their tie stall barns, milking parlours and equine areas.