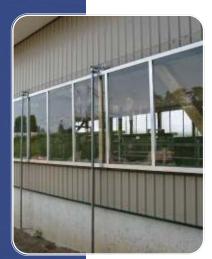

## Providing Natural Light & Ventilation!

When only the most attractive and durable ventilation and natural light panel will do, then Nova-Lite Vu is your number one choice!

**Durable & Attractive Clear View Panels** 

## The Nova-Lite Vu Panel

Sun-North Systems Ltd. manufactures and installs Nova-Lite Vu sliding crystal clear acrylic glass panels in a wide range of sizes. The panels are virtually unbreakable and allow full light penetration.

Nova-Lite Vu offers a variable ventilation opening with an all aluminum heavy duty window frame assembly. Our clients find it the best panels for their tie stall barns, milking parlours and equine areas.

- Continuous sidewall windows made to fit any length.
- 12" to 6' in height.
- Minimum maintenance.
- Stainless steel cable systems and pulleys with bearings to ensure long life.
- Nova-Lite Vu panels typically drop to open but an option to pull up to open is available.
- Perimeter gasket system and adjustable brackets to ensure a good seal between panel & structure.