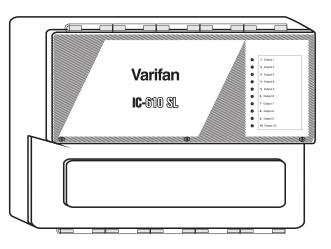

## TO INCREASE THE CAPACITY OF YOUR IC CONTROL

#### **PARTICULARITIES:**

- 6 PROBES EITHER TEMPERATURE, HUMIDITY, STATIC PRESSURE, TWO 4-20mA SIGNALS (1 TEMPERATURE PROBE INCLUDED WITH THE CONTROL)
- 6 RELAYS 10 AMP. MAX
- 4 COMMUNICATION PORTS FOR EXTERNAL MODULES
- LARGE ENCLOSURE

#### **GENERAL** :

- ALARM RELAY WITH TIME DELAY.
- INCREASE OF THE NUMBER OF COMMUNICATION PORTS POSSIBLE USING SVS-10 MODULE OR ANOTHER IC CONTROLLER (OPTIONAL).
- FOR NEW LOGICS, PREPARE CM-8 CONFIGURATION CHIP.