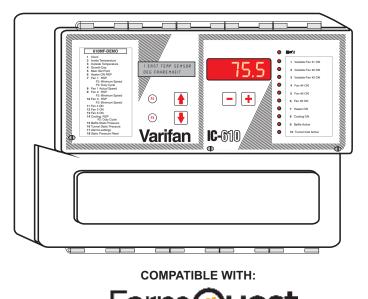

# **INTELLIGENT CONTROL**

#### **FEATURES:**

- Six output relays
- One alarm relay (time delay)
- Six input probes with two
- selectable probes for 4 to 20mA
- Four communication ports for fans and inlet modules
- One PC communication port

# **PRINCIPAL FUNCTIONS:**

Online monitoring and management

- Static pressure or temperature control of inlets
- Cool cell and heater operation, air inlet, curtain and inflatable controls
- Fixed and variable speed fan operation. Ramping of temperature and minimum speed
- Compatible with the following modules: VSM-2, CIP-1, CM10-2, CM3-2, SVIM-1 and SVIM-1/24
- Configuration for feeding system. Ramping included
- All types of systems, such as, tunnel, natural, minimum and cross ventilation
- Alarm for High and Low temperature, faulty inputs or outputs and power failure
- Possible PC connection for remote access
- Locked and hidden parameters with supervisor security code
- Expandable with IC-610SL for additional communication ports, additional relays and probe inputs.